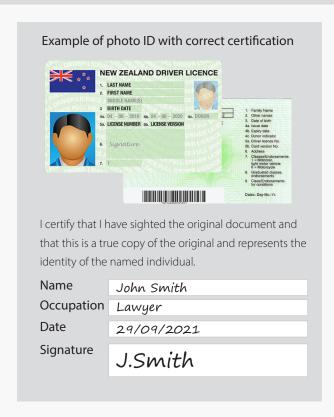

Photo ID – A true copy and represents the identity of the named individual

Non-photo ID - A true copy of the original document

Where multiple IDs are required for more than one account holder, each individual copy of ID document must be certified

Examples of the correct certification wording located on the next page

## Identification examples