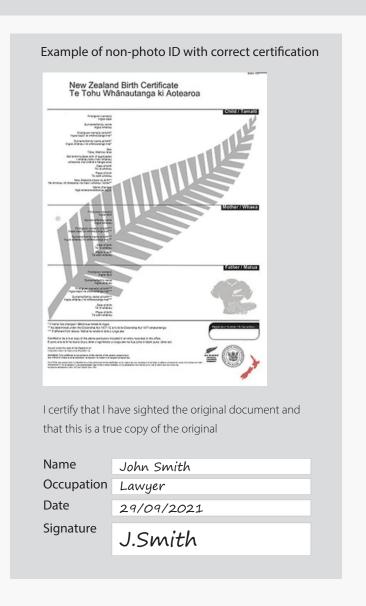

Photo ID – A true copy and represents the identity of the named individual

Non-photo ID - A true copy of the original document

Where multiple IDs are required for more than one account holder, each individual copy of ID document must be certified

Examples of the correct certification wording located on the next page

## Identification examples