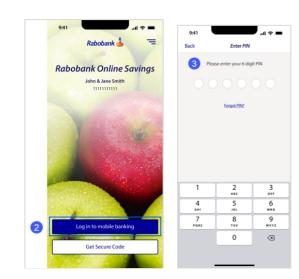

## Logging in to Mobile Banking

Note: There are slight visual variations for iOS vs Android devices.

Step 1: Open the Rabobank Online Savings mobile app

Step 2: Select 'Log in to mobile banking'

Step 3: Enter your 6-digit PIN